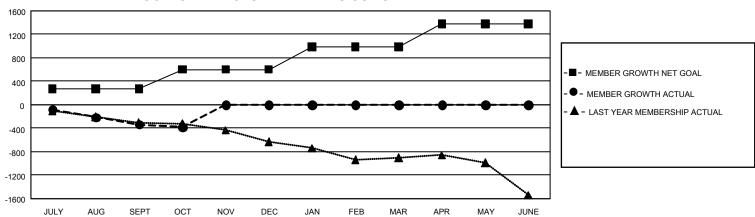

## GMT Constitutional Area 4, Group E

REPORT DOES NOT INCLUDE CLUBS IN UNDISTRICTED AREAS.

| Clubs                 |               |           |               | Members               |                         |                         |                                                    |
|-----------------------|---------------|-----------|---------------|-----------------------|-------------------------|-------------------------|----------------------------------------------------|
| RESULTS FOR 2021-2022 |               |           |               | RESULTS FOR 2021-2022 |                         |                         |                                                    |
| QUARTER               | NEW CLUB GOAL | NEW CLUBS | DROPPED CLUBS | QUARTER MEM           | IBER GROWTH NET<br>GOAL | MEMBER GROWTH<br>ACTUAL | DROPPED MEMBERS<br>ACTUAL (including<br>transfers) |
| JULY/AUG/SEPT         | 3             | 1         | 18            | JULY/AUG/SEPT         | 267                     | 448                     | 693                                                |
| OCT/NOV/DEC           | 6             | 1         | 0             | OCT/NOV/DEC           | 332                     | 194                     | 210                                                |
| JAN/FEB/MAR           | 39            | 0         | 0             | JAN/FEB/MAR           | 386                     | 0                       | 0                                                  |
| APR/MAY/JUNE          | 27            | 0         | 0             | APR/MAY/JUNE          | 397                     | 0                       | 0                                                  |

## GOALS AND ACTUAL MEMBERS CUMULATIVE

| DROPPED CLUBS: 18 |     | 262 CLUBS OF 1,564 ADDED 1<br>OR MORE NEW MEMBERS | GENDER DISTRIBUTION                 |                 |  |
|-------------------|-----|---------------------------------------------------|-------------------------------------|-----------------|--|
|                   |     |                                                   | MALE                                | 24,870 (75.47%) |  |
|                   |     |                                                   | FEMALE                              | 8,084 (24.53%)  |  |
| DROPPED MEMBERS   |     |                                                   | NON BINARY                          | 0 (0.00%)       |  |
| DECEASED          | 113 |                                                   | PREFER NOT TO ANSWER                | 0 (0.00%)       |  |
| CLUB CANCELLED    | 79  |                                                   | TOTAL FAMILY UNIT MEMBERS 1,40      |                 |  |
| OTHER             | 711 | <u>CLICK HERE FOR</u>                             |                                     |                 |  |
| TOTAL             | 903 | CUMULATIVE MEMBERSHIP DATA                        | FAMILY MEMBERS PAYING HALF DUES 712 |                 |  |