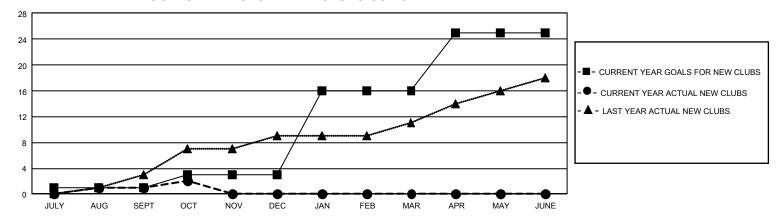

## GMT Constitutional Area 4, Group E

REPORT DOES NOT INCLUDE CLUBS IN UNDISTRICTED AREAS.

| Clubs                 |               |           |               | Members               |                         |                         |                                                    |
|-----------------------|---------------|-----------|---------------|-----------------------|-------------------------|-------------------------|----------------------------------------------------|
| RESULTS FOR 2021-2022 |               |           |               | RESULTS FOR 2021-2022 |                         |                         |                                                    |
| QUARTER               | NEW CLUB GOAL | NEW CLUBS | DROPPED CLUBS | QUARTER MEM           | IBER GROWTH NET<br>GOAL | MEMBER GROWTH<br>ACTUAL | DROPPED MEMBERS<br>ACTUAL (including<br>transfers) |
| JULY/AUG/SEPT         | 3             | 1         | 18            | JULY/AUG/SEPT         | 267                     | 448                     | 693                                                |
| OCT/NOV/DEC           | 6             | 1         | 0             | OCT/NOV/DEC           | 332                     | 194                     | 210                                                |
| JAN/FEB/MAR           | 39            | 0         | 0             | JAN/FEB/MAR           | 386                     | 0                       | 0                                                  |
| APR/MAY/JUNE          | 27            | 0         | 0             | APR/MAY/JUNE          | 397                     | 0                       | 0                                                  |

## GOALS AND ACTUAL NEW CLUBS CUMULATIVE